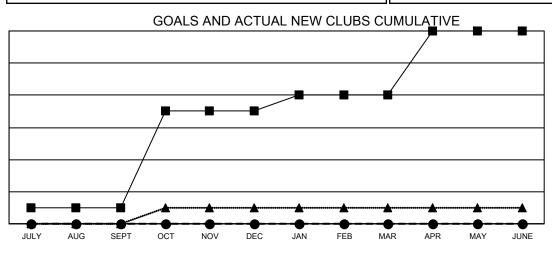

## GAT MONTHLY MEMBERSHIP PROGRESS REPORT

**Multiple District 1** 

Results as of: 8/31/2020

LOCATION: ILLINOIS

| Clubs                 |               |           |               | Members               |                         |                         |                                                    |  |  |
|-----------------------|---------------|-----------|---------------|-----------------------|-------------------------|-------------------------|----------------------------------------------------|--|--|
| RESULTS FOR 2020-2021 |               |           |               | RESULTS FOR 2020-2021 |                         |                         |                                                    |  |  |
| QUARTER               | NEW CLUB GOAL | NEW CLUBS | DROPPED CLUBS | QUARTER MEN           | MBER GROWTH NET<br>GOAL | MEMBER GROWTH<br>ACTUAL | DROPPED<br>MEMBERS ACTUAL<br>(including transfers) |  |  |
| JULY/AUG/SEPT         | 1             | 0         | 1             | JULY/AUG/SEPT         | 252                     | 128                     | 183                                                |  |  |
| OCT/NOV/DEC           | 6             | 0         | 0             | OCT/NOV/DEC           | 212                     | 0                       | 0                                                  |  |  |
| JAN/FEB/MAR           | 1             | 0         | 0             | JAN/FEB/MAR           | 237                     | 0                       | 0                                                  |  |  |
| APR/MAY/JUNE          | 4             | 0         | 0             | APR/MAY/JUNE          | 162                     | 0                       | 0                                                  |  |  |