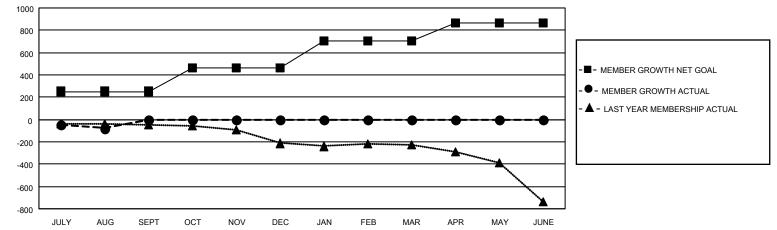

## GAT MONTHLY MEMBERSHIP PROGRESS REPORT

**Multiple District 1** 

Results as of: 8/31/2020

LOCATION: ILLINOIS

| Clubs                 |               |           |               | Members               |                         |                         |                                                    |  |  |
|-----------------------|---------------|-----------|---------------|-----------------------|-------------------------|-------------------------|----------------------------------------------------|--|--|
| RESULTS FOR 2020-2021 |               |           |               | RESULTS FOR 2020-2021 |                         |                         |                                                    |  |  |
| QUARTER               | NEW CLUB GOAL | NEW CLUBS | DROPPED CLUBS | QUARTER MEN           | MBER GROWTH NET<br>GOAL | MEMBER GROWTH<br>ACTUAL | DROPPED<br>MEMBERS ACTUAL<br>(including transfers) |  |  |
| JULY/AUG/SEPT         | 1             | 0         | 1             | JULY/AUG/SEPT         | 252                     | 128                     | 183                                                |  |  |
| OCT/NOV/DEC           | 6             | 0         | 0             | OCT/NOV/DEC           | 212                     | 0                       | 0                                                  |  |  |
| JAN/FEB/MAR           | 1             | 0         | 0             | JAN/FEB/MAR           | 237                     | 0                       | 0                                                  |  |  |
| APR/MAY/JUNE          | 4             | 0         | 0             | APR/MAY/JUNE          | 162                     | 0                       | 0                                                  |  |  |